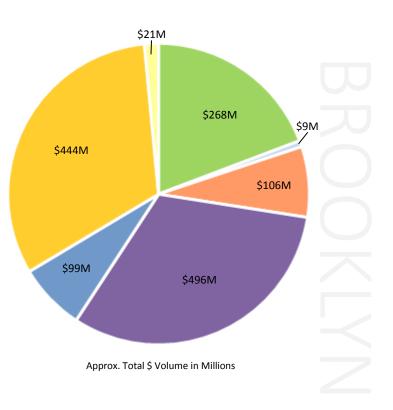

## Residentially Zoned Development Site Sales (Land)

The below study shows sales of residentially zoned development parcels for the year broken down into region and neighborhood. Considered data points include total sale volume, average sale price, and average price per buildable square foot.