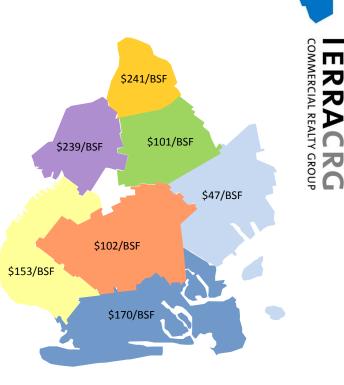

## Residentially Zoned Development Site Sales (Land)

The below study shows sales of residentially zoned development parcels for the year broken down into region and neighborhood. Considered data points include total sale volume, average sale price, and average price per buildable square foot.